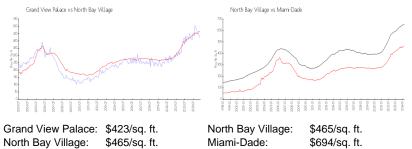

#### **Market Information**

|                    | φ+20/09. π.   | North Day Village. | φ-100/0 |
|--------------------|---------------|--------------------|---------|
| lorth Bay Village: | \$465/sq. ft. | Miami-Dade:        | \$694/s |