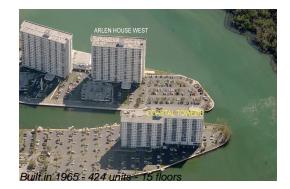

# Unit 724 - Coastal Towers

724 - 400 Kings Point Dr, Sunny Isles, FL, Miami-Dade 33160

#### **Building Information**

| Number of units:                         | 424 |
|------------------------------------------|-----|
| Number of active listings for rent:      | 9   |
| Number of active listings for sale:      | 32  |
| Building inventory for sale:             | 7%  |
| Number of sales over the last 12 months: | 20  |
| Number of sales over the last 6 months:  | 8   |
| Number of sales over the last 3 months:  | 1   |