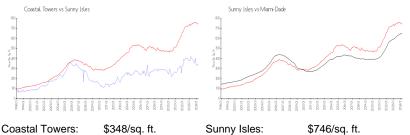

## **Inventory for Sale**

| Coastal Towers | 8% |
|----------------|----|
| Sunny Isles    | 5% |
| Miami-Dade     | 3% |