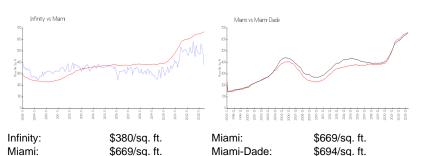

# **Inventory for Sale**

Infinity 4% Miami 4% Miami-Dade 3%

#### Avg. Time to Close Over Last 12 Months

Infinity 77 days Miami 84 days Miami-Dade 81 days