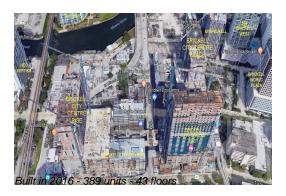

## **Building Information**

Valuated PPSF:

Number of units:389Number of active listings for rent:0Number of active listings for sale:25Building inventory for sale:6%Number of sales over the last 12 months:24Number of sales over the last 6 months:11Number of sales over the last 3 months:7

## **Building Association Information**

Rise Brickell City Centre 88 SW 7th Street Miami FL 33130 786 475 5342

http://www.brickellcitycentre.com/residences/rise