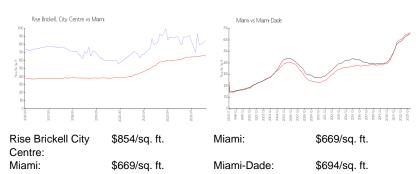

ding inventory for sale:6%Number of sales over the last 12 months:24Number of sales over the last 6 months:11Number of sales over the last 3 months:7

## **Building Association Information**

Rise Brickell City Centre 88 SW 7th Street Miami FL 33130 786 475 5342

http://www.brickellcitycentre.com/residences/rise

## **Recent Sales**

| Unit # | Size        | Closing Date | Sale Price  | PPSF  |
|--------|-------------|--------------|-------------|-------|
| 2405   | 1,200 sq ft | Apr 2024     | \$1,020,000 | \$850 |
| 3502   | 1,691 sq ft | Apr 2024     | \$1,280,000 | \$757 |
| 1203   | 1,261 sq ft | Apr 2024     | \$990,000   | \$785 |
| 907    | 994 sq ft   | Apr 2024     | \$735,000   | \$739 |
| 2612   | 1,664 sq ft | Apr 2024     | \$1,375,000 | \$826 |

#### **Market Information**



#### **Inventory for Sale**

Rise Brickell City Centre 6%





Miami 4% Miami-Dade 3%

# Avg. Time to Close Over Last 12 Months

Rise Brickell City Centre 89 days Miami 84 days Miami-Dade 81 days