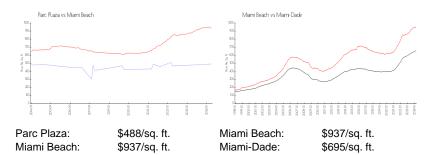

List PPSF:
 \$552

 Valuated Price:
 \$477,000

 Valuated PPSF:
 \$497

The above valuated price is a baseline figure that does not take into account any specific renovation, upgrade, split, merge, or deterioration of the unit.

## **Building Information**

Number of units: 63
Number of active listings for rent: 0
Number of active listings for sale: 4
Building inventory for sale: 6%
Number of sales over the last 12 months: 2
Number of sales over the last 6 months: 1
Number of sales over the last 3 months: 1

## **Building Association Information**

Parc Plaza South Beach Condo Association 1775 Washington Ave, Miami Beach, FL 33139 (305) 538-8850

### **Recent Sales**

 Unit #
 Size
 Closing Date
 Sale Price
 PPSF

 14C
 1,010 sq ft
 Mar 2024
 \$665,000
 \$658

### **Market Information**



# **Inventory for Sale**

Parc Plaza 6% Miami Beach 4% Miami-Dade 3%

## Avg. Time to Close Over Last 12 Months

Parc Plaza 65 days





Miami Beach Miami-Dade 97 days 81 days