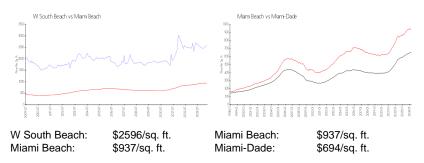

 List PPSF:
 \$19

 Valuated Price:
 \$2,277,000

 Valuated PPSF:
 \$2,031

The above valuated price is a baseline figure that does not take into account any specific renovation, upgrade, split, merge, or deterioration of the unit.