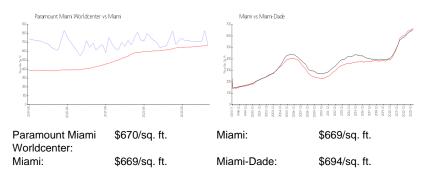

Number of active listings for sale:      | 69  |
| Building inventory for sale:             | 12% |
| Number of sales over the last 12 months: | 37  |
| Number of sales over the last 6 months:  | 11  |
| Number of sales over the last 3 months:  | 4   |

# **Recent Sales**

| Unit # | Size        | Closing Date | Sale Price  | PPSF  |
|--------|-------------|--------------|-------------|-------|
| 4509   | 1,753 sq ft | May 2024     | \$1,315,000 | \$750 |
| 1807   | 1,547 sq ft | Mar 2024     | \$1,165,000 | \$753 |
| 2309   | 1,559 sq ft | Feb 2024     | \$1,190,000 | \$763 |
| 2610   | 1,294 sq ft | Feb 2024     | \$665,000   | \$514 |
| 3407   | 1,547 sq ft | Feb 2024     | \$1,110,000 | \$718 |
| 907    | 1,531 sq ft | Feb 2024     | \$940,000   | \$614 |

#### **Market Information**



# **Inventory for Sale**

| Paramount Miami Worldcenter | 12% |
|-----------------------------|-----|
| Miami                       | 4%  |
| Miami-Dade                  | 3%  |

# Avg. Time to Close Over Last 12 Months

| Paramount Miami Worldcenter | 126 days |
|-----------------------------|----------|
| Miami                       | 84 days  |
| Miami-Dade                  | 81 days  |