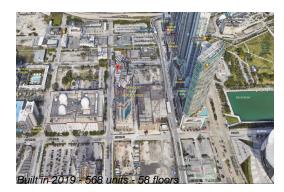

# Unit 2601 - Paramount Miami Worldcenter

2601 - 851 NE 1 Ave, Miami, FL, Miami-Dade 33132

## **Building Information**

| Number of units:                         | 568 |
|------------------------------------------|-----|
| Number of active listings for rent:      | 0   |
| Number of active listings for sale:      | 69  |
| Building inventory for sale:             | 12% |
| Number of sales over the last 12 months: | 37  |
| Number of sales over the last 6 months:  | 11  |
| Number of sales over the last 3 months:  | 4   |