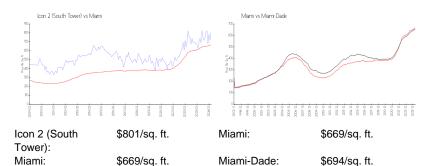

## **Market Information**

### **Inventory for Sale**

 Icon 2 (South Tower)
 6%

 Miami
 4%

 Miami-Dade
 3%

### Avg. Time to Close Over Last 12 Months

Icon 2 (South Tower)104 daysMiami84 daysMiami-Dade81 days