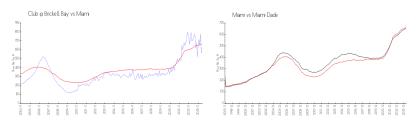

#### **Market Information**

 Club @ Brickell Bay:
 \$622/sq. ft.
 Miami:
 \$669/sq. ft.

 Miami:
 \$669/sq. ft.
 Miami-Dade:
 \$694/sq. ft.