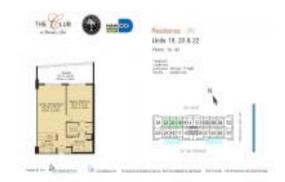

#### **Unit Information**

 MLS Number:
 A11484287

 Status:
 Active

 Size:
 825 Sq ft.

 Bedrooms:
 1

Full Bathrooms:

Half Bathrooms:

Parking Spaces: 1 Space, Assigned Parking, Covered

Parking

View:

 List Price:
 \$535,000

 List PPSF:
 \$648

 Valuated Price:
 \$544,000

 Valuated PPSF:
 \$659

The above valuated price is a baseline figure that does not take into account any specific renovation, upgrade, split, merge, or deterioration of the unit.