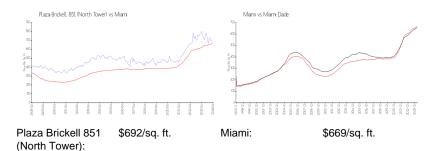

#### **Market Information**

Miami-Dade:

\$694/sq. ft.

## Avg. Time to Close Over Last 12 Months

\$669/sq. ft.

Plaza Brickell 851 (North Tower) 75 days Miami 84 days Miami-Dade 81 days