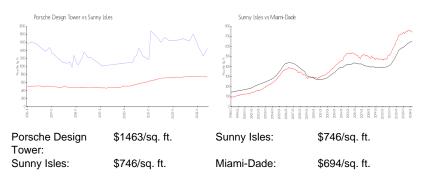

#### **Inventory for Sale**

| Porsche Design Tower | 23% |
|----------------------|-----|
| Sunny Isles          | 5%  |
| Miami-Dade           | 3%  |

Built in 2016 - 135 units - 56 floors

CONTRACT-