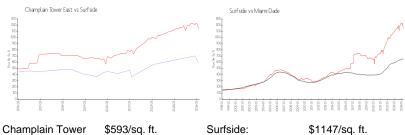

### **Market Information**

East:
Surfside: \$1147/sq. ft. Miami-Dade: \$695/sq. ft.