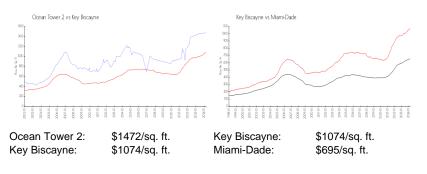

#### **Inventory for Sale**

| Ocean Tower 2 | 5% |
|---------------|----|
| Key Biscayne  | 2% |
| Miami-Dade    | 3% |

#### Avg. Time to Close Over Last 12 Months

| Ocean Tower 2 | 52 days |
|---------------|---------|
| Key Biscayne  | 97 days |
| Miami-Dade    | 81 days |