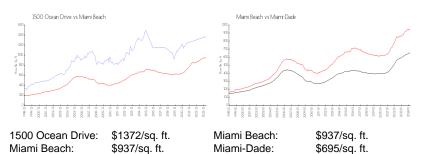

er of active listings for rent:      | 14  |
| Number of active listings for sale:      | 9   |
| Building inventory for sale:             | 7%  |
| Number of sales over the last 12 months: | 1   |
| Number of sales over the last 6 months:  | 0   |
| Number of sales over the last 3 months:  | 0   |
|                                          |     |

## **Building Association Information**

1500 Ocean Drive Management 305-534-0165 Ext 1 manager@1500oceandrive.com Concierge 305-534-0165 Ext 2 concierge@1500oceandrive.com

http://www.1500oceandrive.com

## **Recent Sales**

| Unit # | Size        | Closing Date | Sale Price  | PPSF    |
|--------|-------------|--------------|-------------|---------|
| 1107   | 1,170 sq ft | Jun 2023     | \$1,835,000 | \$1,568 |

#### **Market Information**



#### Inventory for Sale

| 1500 Ocean Drive | 8% |
|------------------|----|
| Miami Beach      | 4% |
| Miami-Dade       | 3% |

(100 Boser (Inits)

# The Lines





## Avg. Time to Close Over Last 12 Months

| 1500 Ocean Drive | 27 days |
|------------------|---------|
| Miami Beach      | 97 days |
| Miami-Dade       | 81 days |