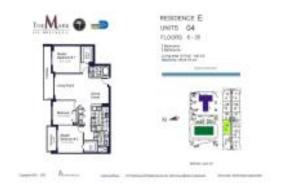

# Unit 2504 - Mark

2504 - 1155 Brickell Bay Dr, Miami, FL, Miami-Dade 33131

#### **Unit Information**

 MLS Number:
 A11486728

 Status:
 Active

 Size:
 1,510 Sq ft.

Bedrooms: 3 Full Bathrooms: 2

Half Bathrooms:

Parking Spaces: Assigned Parking, Parking Garage, Valet

Parking

View:

 Rental Price:
 \$6,325

 List PPSF:
 \$4

 Valuated Price:
 \$992,000

 Valuated PPSF:
 \$657

The above valuated price is a baseline figure that does not take into account any specific renovation, upgrade, split, merge, or deterioration of the unit.