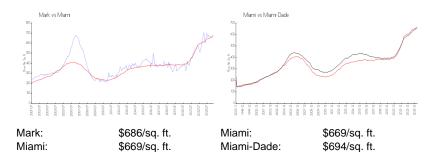

## **Inventory for Sale**

Mark 8% Miami 4% Miami-Dade 3%

# Avg. Time to Close Over Last 12 Months

Mark 79 days Miami 84 days Miami-Dade 81 days