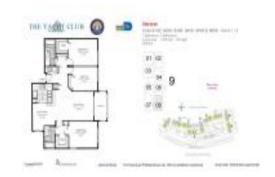

# Unit 9208 - Yacht Club at Aventura

9208 - 19501 E Country Club Dr, Aventura, FL, Miami-Dade 33180

#### **Unit Information**

 MLS Number:
 A11487025

 Status:
 Active

 Size:
 1,320 Sq ft.

Bedrooms: 3 Full Bathrooms: 2

Half Bathrooms:

Parking Spaces: 2 Spaces, Guest Parking, Not Assigned

 View:
 Other View