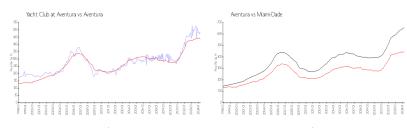

## **Market Information**

Yacht Club at \$484/sq. ft. Aventura: \$437/sq. ft.

Aventura:

Aventura: \$437/sq. ft. Miami-Dade: \$694/sq. ft.