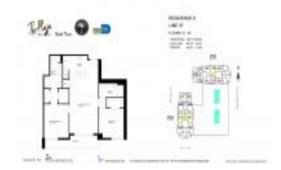

#### **Unit Information**

 MLS Number:
 A11487041

 Status:
 Active

 Size:
 986 Sq ft.

 Bedrooms:
 2

 Full Bathrooms:
 2

Half Bathrooms:

Parking Spaces: 1 Space, Covered Parking, Parking Garage

View: Pool Area View

 Rental Price:
 \$4,100

 List PPSF:
 \$4

 Valuated Price:
 \$546,000

 Valuated PPSF:
 \$554

The above valuated price is a baseline figure that does not take into account any specific renovation, upgrade, split, merge, or deterioration of the unit.