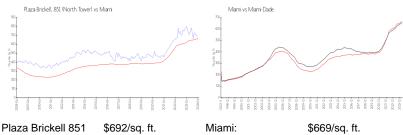

#### **Market Information**

(North Tower):

Miami: \$669/sq. ft. Miami-Dade: \$694/sq. ft.