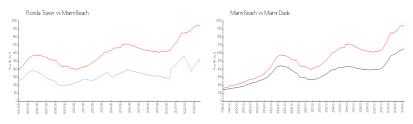

#### **Market Information**

Florida Tower: \$485/sq. ft. Miami Beach: \$937/sq. ft. Miami Beach: \$937/sq. ft. Miami-Dade: \$694/sq. ft.