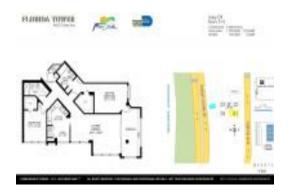

# Unit 701 - Florida Tower

701 - 6422 Collins Avw, Miami Beach, FL, Miami-Dade 33141

#### **Unit Information**

 MLS Number:
 A11487184

 Status:
 Active

 Size:
 1,330 Sq ft.

 Bedrooms:
 2

Bedrooms: 2 Full Bathrooms: 2

Half Bathrooms:

Parking Spaces: 1 Space, Guest Parking