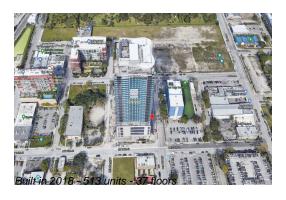

# **Building Information**

Number of units: 513
Number of active listings for rent: 0
Number of active listings for sale: 29
Building inventory for sale: 5%
Number of sales over the last 12 months: 48
Number of sales over the last 6 months: 17
Number of sales over the last 3 months: 13