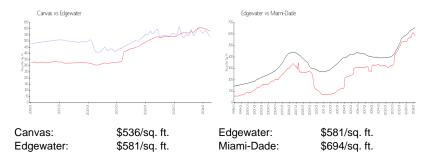

## **Inventory for Sale**

Canvas 6% Edgewater 4% Miami-Dade 3%

### Avg. Time to Close Over Last 12 Months

Canvas 112 days Edgewater 88 days Miami-Dade 81 days