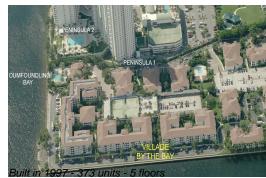

# **Building Information**

| Number of units:                         | 373 |
|------------------------------------------|-----|
| Number of active listings for rent:      | 20  |
| Number of active listings for sale:      | 16  |
| Building inventory for sale:             | 4%  |
| Number of sales over the last 12 months: | 17  |
| Number of sales over the last 6 months:  | 8   |
| Number of sales over the last 3 months:  | 3   |
|                                          |     |