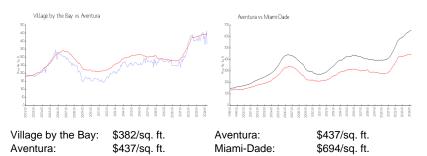

#### **Inventory for Sale**

| Village by the Bay | 4% |
|--------------------|----|
| Aventura           | 5% |
| Miami-Dade         | 3% |