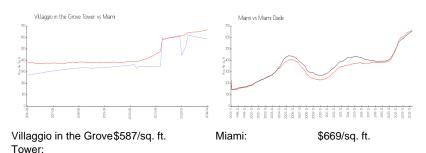

Parking

View:

 List Price:
 \$409,000

 List PPSF:
 \$650

 Valuated Price:
 \$369,000

 Valuated PPSF:
 \$587

The above valuated price is a baseline figure that does not take into account any specific renovation, upgrade, split, merge, or deterioration of the unit.

## **Market Information**

Miami-Dade:

\$694/sq. ft.

## Avg. Time to Close Over Last 12 Months

\$669/sq. ft.

Villaggio in the Grove Tower 35 days Miami 84 days Miami-Dade 81 days