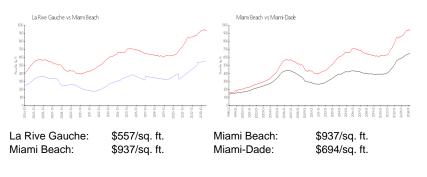

### **Inventory for Sale**

| La Rive Gauche | 2% |
|----------------|----|
| Miami Beach    | 4% |
| Miami-Dade     | 3% |

## Avg. Time to Close Over Last 12 Months

| La Rive Gauche | 98 days |
|----------------|---------|
| Miami Beach    | 97 days |
| Miami-Dade     | 81 days |