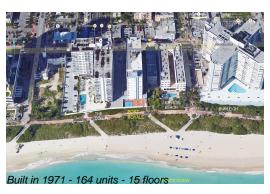

## **Building Information**

Number of units: 164
Number of active listings for rent: 0
Number of active listings for sale: 10
Building inventory for sale: 6%
Number of sales over the last 12 months: 3
Number of sales over the last 6 months: 1
Number of sales over the last 3 months: 0