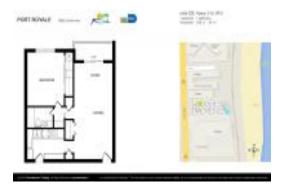

# **Unit 1003 - Port Royale**

1003 - 6969 Collins Ave, Miami Beach, FL, Miami-Dade 33141

#### **Unit Information**

 MLS Number:
 A11488289

 Status:
 Active

 Size:
 676 Sq ft.

 Bedrooms:
 1

Full Bathrooms: 1
Half Bathrooms: 1

Parking Spaces: Other Parking

 View:
 \$329,000