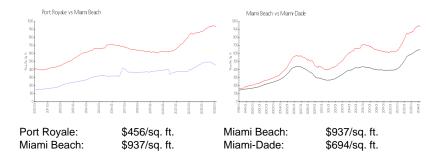

 List Price:
 \$329,000

 List PPSF:
 \$487

 Valuated Price:
 \$304,000

 Valuated PPSF:
 \$450

The above valuated price is a baseline figure that does not take into account any specific renovation, upgrade, split, merge, or deterioration of the unit.