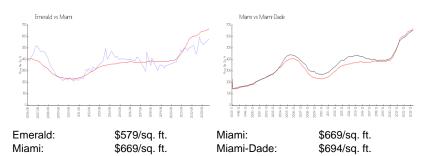

### **Market Information**

#### **Inventory for Sale**

| Emerald    | 5% |
|------------|----|
| Miami      | 4% |
| Miami-Dade | 3% |

### Avg. Time to Close Over Last 12 Months

| Emerald    | 65 days |
|------------|---------|
| Miami      | 84 days |
| Miami-Dade | 81 days |