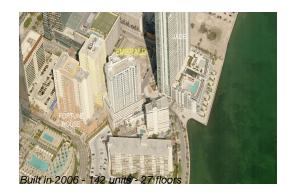

# **Building Information**

| Number of units:                         | 142 |
|------------------------------------------|-----|
| Number of active listings for rent:      | 8   |
| Number of active listings for sale:      | 7   |
| Building inventory for sale:             | 4%  |
| Number of sales over the last 12 months: | 11  |
| Number of sales over the last 6 months:  | 3   |
| Number of sales over the last 3 months:  | 3   |
|                                          |     |

# **Building Association Information**

Emerald at Brickell Condo Association 305.416.6065