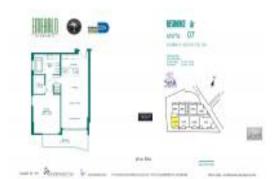

# Unit 1407 - Emerald

1407 - 218 14 St, Miami, FL, Miami-Dade 33131

## **Unit Information**

| MLS Number:     | A11489006                                     |
|-----------------|-----------------------------------------------|
| Status:         | Active                                        |
| Size:           | 811 Sq ft.                                    |
| Bedrooms:       | 1                                             |
| Full Bathrooms: | 1                                             |
| Half Bathrooms: |                                               |
| Parking Spaces: | Guest Parking,Street Parking,Valet<br>Parking |
| View:           | Bay, Ocean View, Water View                   |
| Rental Price:   | \$3,200                                       |
| List PPSF:      | \$4                                           |
| Valuated Price: | \$475,000                                     |
| Valuated PPSF:  | \$586                                         |