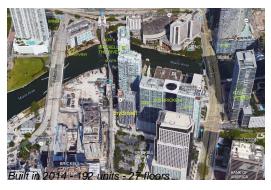

## **Building Information**

Number of units: 192
Number of active listings for rent: 0
Number of active listings for sale: 8
Building inventory for sale: 4%
Number of sales over the last 12 months: 5
Number of sales over the last 6 months: 3
Number of sales over the last 3 months: 1

### **Building Association Information**

MyBrickel

Address: 31 SE 6th St, Miami, FL 33131