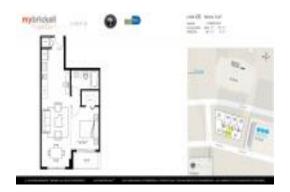

# Unit 1005 - MyBrickell

1005 - 31 SE 6th St, Miami, FL, Miami-Dade 33131

#### **Unit Information**

 MLS Number:
 A11489057

 Status:
 Active

 Size:
 545 Sq ft.

Bedrooms:

Full Bathrooms:

Half Bathrooms:

Parking Spaces: 1 Space

View:

Rental Price: \$2,950
List PPSF: \$5
Valuated Price: \$304,000
Valuated PPSF: \$558

The above valuated price is a baseline figure that does not take into account any specific renovation, upgrade, split, merge, or deterioration of the unit.