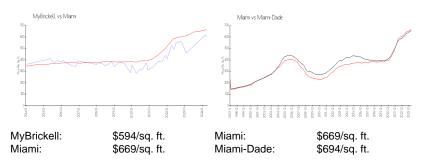

### **Inventory for Sale**

 MyBrickell
 4%

 Miami
 4%

 Miami-Dade
 3%

### Avg. Time to Close Over Last 12 Months

MyBrickell 43 days Miami 84 days Miami-Dade 81 days