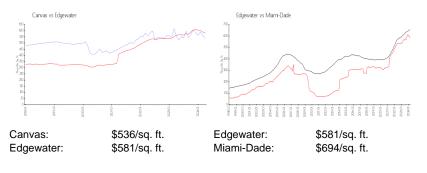

## **Inventory for Sale**

| Canvas     | 6% |
|------------|----|
| Edgewater  | 4% |
| Miami-Dade | 3% |

## Avg. Time to Close Over Last 12 Months

| Canvas     | 112 days |
|------------|----------|
| Edgewater  | 88 days  |
| Miami-Dade | 81 days  |