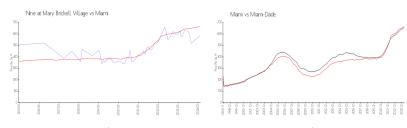

#### **Market Information**

Nine at Mary Brickell \$584/sq. ft.

Village:

\$669/sq. ft.

Miami: \$669/sq. ft.

Miami: Miami-Dade: \$694/sq. ft.