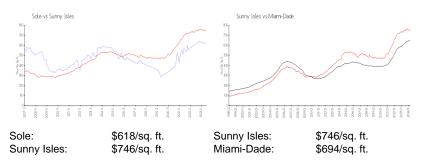

#### **Inventory for Sale**

| Sole        | 13% |
|-------------|-----|
| Sunny Isles | 5%  |
| Miami-Dade  | 3%  |

Buitt-in 2007 - 147 Units CL23 TIOOIS

a 81-

dan Varias