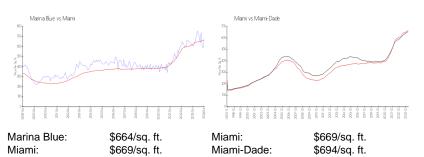

#### **Inventory for Sale**

| Marina Blue | 2% |
|-------------|----|
| Miami       | 4% |
| Miami-Dade  | 3% |

# Avg. Time to Close Over Last 12 Months

| Marina Blue | 91 days |
|-------------|---------|
| Miami       | 84 days |
| Miami-Dade  | 81 days |