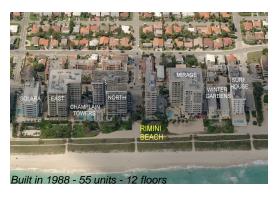

# **Building Information**

Number of units: 55
Number of active listings for rent: 5
Number of active listings for sale: 0
Building inventory for sale: 0%
Number of sales over the last 12 months: 3
Number of sales over the last 6 months: 0
Number of sales over the last 3 months: 0

# **Building Association Information**

Rimini Beach Condominium Association (305) 866-0103