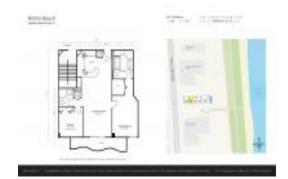

# Unit 702 - Rimini Beach

702 - 8911 Collins Av, Surfside, FL, Miami-Dade 33154

#### **Unit Information**

MLS Number: A11489576
Status: Active
Size: 1,040 Sq ft.

Bedrooms: 2 Full Bathrooms: 2

Half Bathrooms:

Parking Spaces: 1 Space, Assigned Parking, Covered

Parking

View: Intracoastal View, Ocean View, Other View