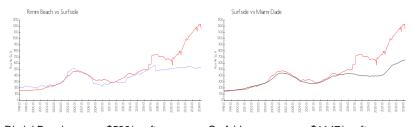

## **Market Information**

Rimini Beach: \$530/sq. ft. Surfside: \$1147/sq. ft. Surfside: \$1147/sq. ft. Miami-Dade: \$694/sq. ft.