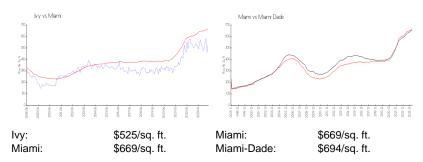

## **Inventory for Sale**

 Ivy
 5%

 Miami
 4%

 Miami-Dade
 3%

## Avg. Time to Close Over Last 12 Months

 Ivy
 67 days

 Miami
 84 days

 Miami-Dade
 81 days