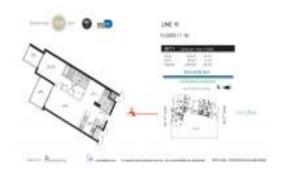

#### **Unit Information**

 MLS Number:
 A11490077

 Status:
 Active

 Size:
 1,031 Sq ft.

Bedrooms: 1
Full Bathrooms: 2
Half Bathrooms:

Parking Spaces: 1 Space, Assigned Parking

 View:
 Bay

 Rental Price:
 \$5,300