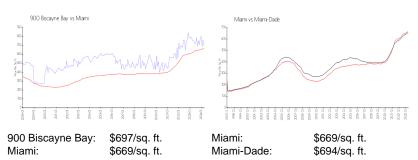

 List PPSF:
 \$5

 Valuated Price:
 \$722,000

 Valuated PPSF:
 \$700

The above valuated price is a baseline figure that does not take into account any specific renovation, upgrade, split, merge, or deterioration of the unit.