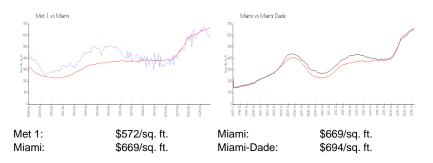

#### **Inventory for Sale**

| Met 1      | 7% |
|------------|----|
| Miami      | 4% |
| Miami-Dade | 3% |

## Avg. Time to Close Over Last 12 Months

| Met 1      | 54 days |
|------------|---------|
| Miami      | 84 days |
| Miami-Dade | 81 days |