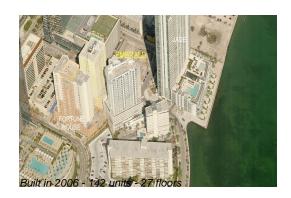

# Unit 1806 - Emerald

1806 - 218 14 St, Miami, FL, Miami-Dade 33131

# **Building Information**

| Number of units:                         | 142 |  |
|------------------------------------------|-----|--|
| Number of active listings for rent:      |     |  |
| Number of active listings for sale:      |     |  |
| Building inventory for sale:             | 4%  |  |
| Number of sales over the last 12 months: | 11  |  |
| Number of sales over the last 6 months:  | 3   |  |
| Number of sales over the last 3 months:  | 3   |  |
|                                          |     |  |