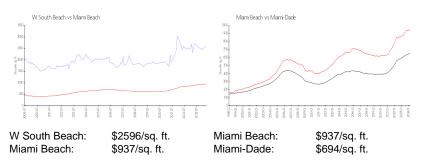

# Unit 2006/UPH-6 - W South Beach

2006/UPH-6 - 2201 Collins Av, Miami Beach, FL, Miami-Dade 33139

#### **Unit Information**

 MLS Number:
 A11490434

 Status:
 Active

 Size:
 2,408 Sq ft.

Bedrooms:3Full Bathrooms:3Half Bathrooms:1

Parking Spaces:

View:

 Rental Price:
 \$105,000