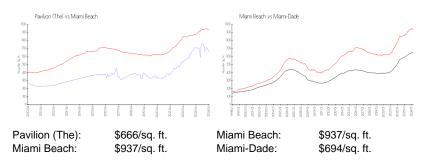

#### **Market Information**

pressure in advances

| Pavilion (The) | 4% |
|----------------|----|
| Miami Beach    | 4% |
| Miami-Dade     | 3% |