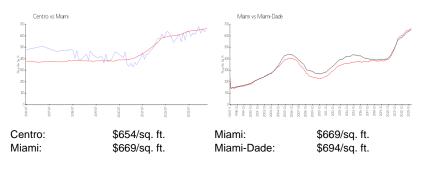

#### **Inventory for Sale**

| Centro     | 7% |
|------------|----|
| Miami      | 4% |
| Miami-Dade | 3% |

### Avg. Time to Close Over Last 12 Months

| Centro     | 87 days |
|------------|---------|
| Miami      | 84 days |
| Miami-Dade | 81 days |