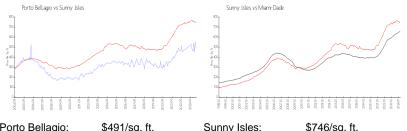

#### **Market Information**

| Porto Bellagio: | \$491/sq. ft. | Sunny Isles: | \$746/sq. ft. |
|-----------------|---------------|--------------|---------------|
| Sunny Isles:    | \$746/sq. ft. | Miami-Dade:  | \$694/sq. ft. |