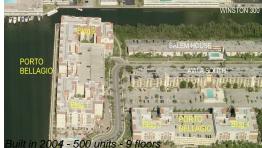

#### **Building Information**

| Number of units:                         | 500 |
|------------------------------------------|-----|
| Number of active listings for rent:      | 23  |
| Number of active listings for sale:      | 17  |
| Building inventory for sale:             | 3%  |
| Number of sales over the last 12 months: | 16  |
| Number of sales over the last 6 months:  | 10  |
| Number of sales over the last 3 months:  | 5   |

## **Building Association Information**

Porto Bellagio Condominium (305) 945-0683, 17145: 305-919-8956, & 17125:305 919 9930