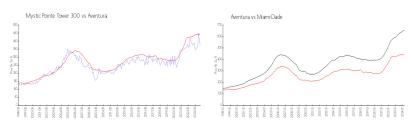

### **Market Information**

Mystic Pointe Tower \$373/sq. ft. Aventura: \$437/sq. ft. 300:

Aventura: \$437/sq. ft. Miami-Dade: \$694/sq. ft.