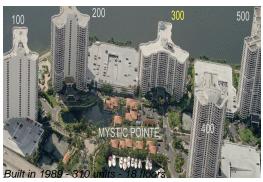

# **Unit 1512 - Mystic Pointe Tower 300**

1512 - 3600 Mystic Pointe Dr, Aventura, FL, Miami-Dade 33180

## **Building Information**

Number of units: 310
Number of active listings for rent: 6
Number of active listings for sale: 10
Building inventory for sale: 3%
Number of sales over the last 12 months: 8
Number of sales over the last 6 months: 3
Number of sales over the last 3 months: 2