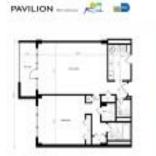

#### **Unit Information**

| MLS Number:<br>Status:<br>Size:<br>Bedrooms:<br>Full Bathrooms: | A11491209<br>Active<br>930 Sq ft.<br>2<br>2 |
|-----------------------------------------------------------------|---------------------------------------------|
| Half Bathrooms:<br>Parking Spaces:                              | Assigned Parking                            |
| View:                                                           | Bay                                         |
| Rental Price:                                                   | \$4,500                                     |
| List PPSF:                                                      | \$5                                         |
| Valuated Price:                                                 | \$537,000                                   |
| Valuated PPSF:                                                  | \$577                                       |