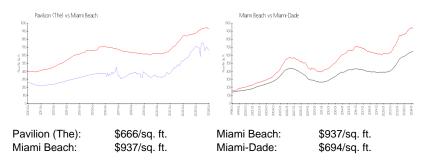

#### **Inventory for Sale**

| Pavilion (The) | 4% |
|----------------|----|
| Miami Beach    | 4% |
| Miami-Dade     | 3% |

### Avg. Time to Close Over Last 12 Months

| Pavilion (The) | 45 days |
|----------------|---------|
| Miami Beach    | 97 days |

Miami-Dade