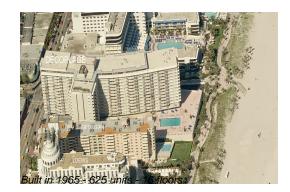

# Unit 1019 - Decoplage

1019 - 100 Lincoln Rd, Miami Beach, FL, Miami-Dade 33139

#### **Building Information**

| Number of units:                         | 625 |
|------------------------------------------|-----|
| Number of active listings for rent:      | 129 |
| Number of active listings for sale:      | 43  |
| Building inventory for sale:             | 6%  |
| Number of sales over the last 12 months: | 21  |
| Number of sales over the last 6 months:  | 5   |
| Number of sales over the last 3 months:  | 3   |