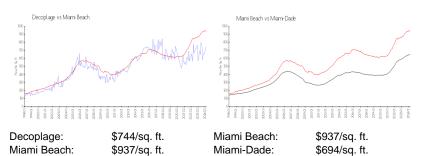

### **Market Information**

| Decoplage   | 7% |
|-------------|----|
| Miami Beach | 4% |
| Miami-Dade  | 3% |

# Avg. Time to Close Over Last 12 Months

| Decoplage   | 130 days |
|-------------|----------|
| Miami Beach | 97 days  |
| Miami-Dade  | 81 days  |