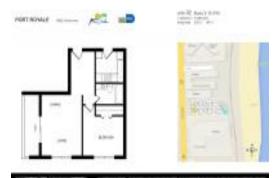

# Unit 1502 - Port Royale

1502 - 6969 Collins Ave, Miami Beach, FL, Miami-Dade 33141

#### **Unit Information**

 MLS Number:
 A11491433

 Status:
 Active

 Size:
 532 Sq ft.

 Bedrooms:
 1

Full Bathrooms:
Half Bathrooms:

Parking Spaces: 1 Space, Assigned Parking, Covered

Parking

View:

 List Price:
 \$269,000

 List PPSF:
 \$506

 Valuated Price:
 \$301,000

 Valuated PPSF:
 \$566

The above valuated price is a baseline figure that does not take into account any specific renovation, upgrade, split, merge, or deterioration of the unit.