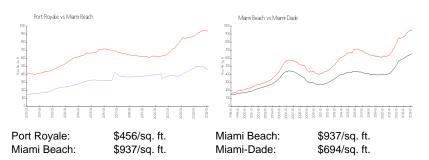

# **Inventory for Sale**

Port Royale 6% Miami Beach 4% Miami-Dade 3%

## Avg. Time to Close Over Last 12 Months

Port Royale 23 days Miami Beach 97 days Miami-Dade 81 days