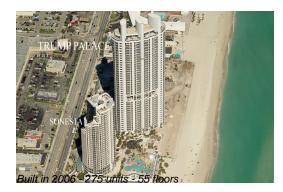

# **Unit 3409 - Trump Palace**

3409 - 18101 Collins Av, Sunny Isles, FL, Miami-Dade 33160

# **Building Information**

Number of units: 275
Number of active listings for rent: 35
Number of active listings for sale: 16
Building inventory for sale: 5%
Number of sales over the last 12 months: 8
Number of sales over the last 6 months: 6
Number of sales over the last 3 months: 6