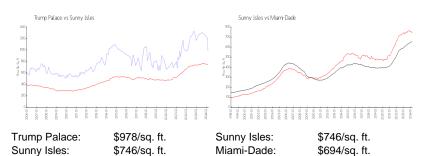

### **Inventory for Sale**

| Trump Palace | 6% |
|--------------|----|
| Sunny Isles  | 5% |
| Miami-Dade   | 3% |