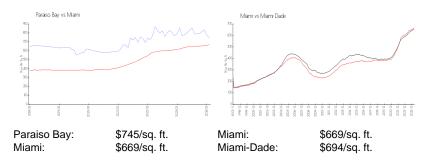

#### **Market Information**

## Inventory for Sale

Paraiso Bay

7%

10000

| Miami      | 4% |
|------------|----|
| Miami-Dade | 3% |