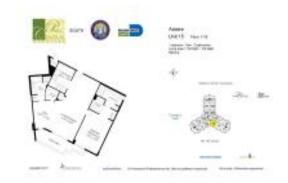

# **Unit 1215 - Parc Central South**

1215 - 3300 NE 191 St, Aventura, FL, Miami-Dade 33180

#### **Unit Information**

 MLS Number:
 A11492071

 Status:
 Active

 Size:
 1,104 Sq ft.

Bedrooms: 1 Full Bathrooms: 2

Half Bathrooms:

Parking Spaces: 1 Space, Valet Parking View: Bay, Water View

 Rental Price:
 \$2,500

 List PPSF:
 \$2

 Valuated Price:
 \$359,000

 Valuated PPSF:
 \$325

The above valuated price is a baseline figure that does not take into account any specific renovation, upgrade, split, merge, or deterioration of the unit.