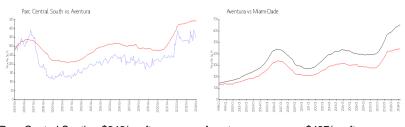

## **Market Information**

Parc Central South: \$346/sq. ft. Aventura: \$437/sq. ft. Aventura: \$437/sq. ft. Miami-Dade: \$694/sq. ft.