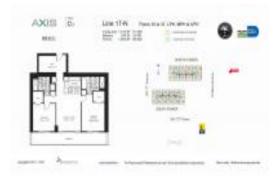

# Unit 3617-N - Axis North Tower

3617-N - 1111 SW 1 Av, Miami, FL, Miami-Dade 33131

## **Unit Information**

| MLS Number:<br>Status:<br>Size: | A11492379<br>Active<br>1,106 Sq ft. |
|---------------------------------|-------------------------------------|
| Bedrooms:                       | 2                                   |
| Full Bathrooms:                 | 2                                   |
| Half Bathrooms:                 |                                     |
| Parking Spaces:                 | 2 Or More Spaces                    |
| View:                           |                                     |
| List Price:                     | \$690,000                           |
| List PPSF:                      | \$624                               |
| Valuated Price:                 | \$736,000                           |
| Valuated PPSF:                  | \$665                               |