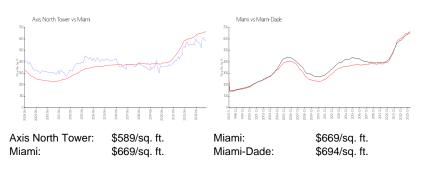

#### **Market Information**

| Axis North Tower | 1% |
|------------------|----|
| Miami            | 4% |