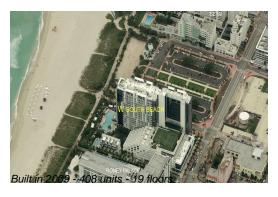

### Unit 1226 - W South Beach

1226 - 2201 Collins Av, Miami Beach, FL, Miami-Dade 33139

## **Building Information**

Number of units: 408
Number of active listings for rent: 3
Number of active listings for sale: 11
Building inventory for sale: 2%
Number of sales over the last 12 months: 5
Number of sales over the last 6 months: 2
Number of sales over the last 3 months: 0