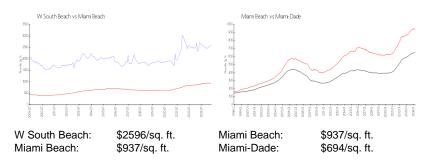

h, FL, Miami-Dade 33139

#### **Unit Information**

 MLS Number:
 A11492453

 Status:
 Active

 Size:
 563 Sq ft.

Bedrooms:

Full Bathrooms:

Half Bathrooms: Parking Spaces:

View:

 Rental Price:
 \$8,500

 List PPSF:
 \$15

 Valuated Price:
 \$1,335,000

 Valuated PPSF:
 \$2,371

The above valuated price is a baseline figure that does not take into account any specific renovation, upgrade, split, merge, or deterioration of the unit.

## **Building Information**

Number of units: 408
Number of active listings for rent: 3
Number of active listings for sale: 11
Building inventory for sale: 2%
Number of sales over the last 12 months: 5
Number of sales over the last 6 months: 2
Number of sales over the last 3 months: 0



W South Beach Condominium (305) 938-3000

### **Market Information**



### **Inventory for Sale**

W South Beach 3% Miami Beach 4% Miami-Dade 3%

# Avg. Time to Close Over Last 12 Months

W South Beach 37 days Miami Beach 97 days Miami-Dade 81 days