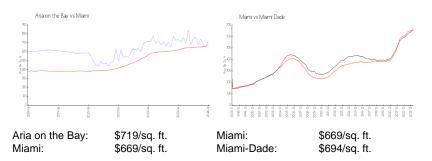

### **Inventory for Sale**

Aria on the Bay

4%

| Miami      | 4% |
|------------|----|
| Miami-Dade | 3% |