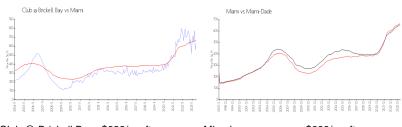

## **Market Information**

Club @ Brickell Bay: \$622/sq. ft. Miami: \$669/sq. ft. Miami: \$669/sq. ft. Miami-Dade: \$694/sq. ft.