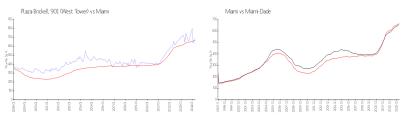

#### **Market Information**

 Plaza Brickell 901
 \$692/sq. ft.
 Miami:
 \$669/sq. ft.

 (West Tower):
 Miami:
 \$669/sq. ft.
 Miami-Dade:
 \$694/sq. ft.