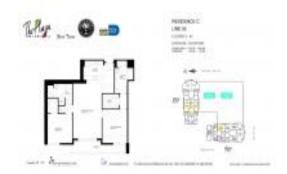

# Unit 1505 - Plaza Brickell 901 (West Tower)

1505 - 951 Brickell Av, Miami, FL, Miami-Dade 33131

#### **Unit Information**

 MLS Number:
 A11492847

 Status:
 Active

 Size:
 1,120 Sq ft.

 Bedrooms:
 2

Bedrooms: 2
Full Bathrooms: 2
Half Bathrooms:

Parking Spaces: 1 Space

 View:
 \$875,000